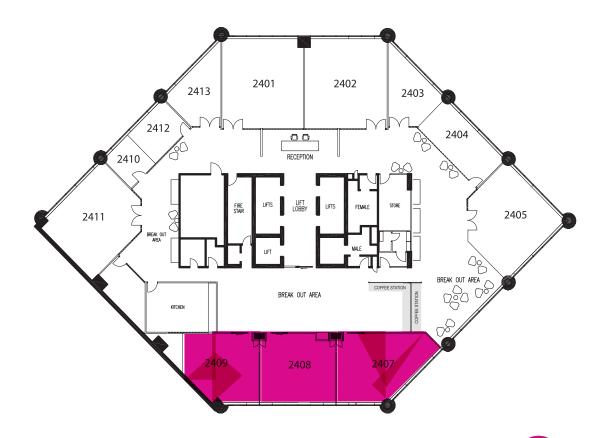

## Standard Room 2407, 2408, 2409

215 Adelaide Street, Brisbane



Karstens





## **Room specifications**

- Natural light
- Ergonomically designed furniture
- Large break-out area
- Help phone for immediate assistance
- Fibre Optic internet on request
- Storage facilities available

## **Room hire inclusions**

- Ceiling mounted data projector
- VGA/HDMI connection & sound
- Continuous tea/Nespresso coffee/biscuits
- Water and mints
- Presenter box with stationery
- WiFi in breakout areas
- Notepads and pens
- Whiteboard & markers
- Meet & Greet

| Area (m2) | Theatre | Cabaret | Classroom | U-shape | Boardroom |
|-----------|---------|---------|-----------|---------|-----------|
| 49        | 50      | 20      | 18        | 16      | 16        |