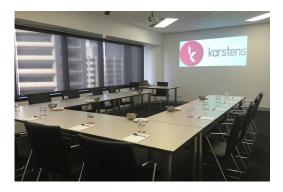

## Standard Room 2407, 2408, 2409

215 Adelaide Street, Brisbane

Karstens

## **Room specifications**

- Natural light
- Ergonomically designed furniture
- Large break-out area
- Help phone for immediate assistance
- Fibre Optic internet on request
- Storage facilities available

## **Room hire inclusions**

- Ceiling mounted data projector
- VGA/HDMI connection & sound
- Continuous tea/Nespresso coffee/biscuits
- Water and mints
- Presenter box with stationery
- WiFi in breakout areas
- Notepads and pens
- Whiteboard & markers
- Meet & Greet